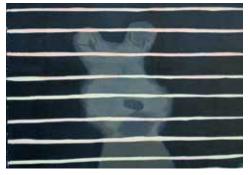

Dog in the Window, 2018, woodcut edition variable 25, 21 x 30 cm Dog at the Gate, 2018, woodcut edition variable 25, 21 x 30 cm Cocktail Hour, 2019, woodcut edition variable 40, 21 x 30 cm Darkest Hour, 2019, woodcut edition variable 25, 21 x 30 cm Afternoon, 2019, woodcut edition variable 25, 30 x 21 cm Unform, 2019, woodcut edition variable 25 21 x 30 cm