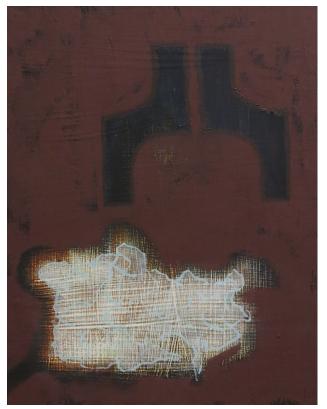

## **EAGLE** GALLERY **EMH** ARTS

Balancer 2021 oil on canvas, 25 x 20 cm £1250

Pleat 2021 oil on canvas, 20 x 25 cm £1250

Dan Roach's works are offered framed (dimensions are given unframed)

Mudlarks is on exhibition in the Eagle Gallery Cabinet Room, 8–24 December 2021