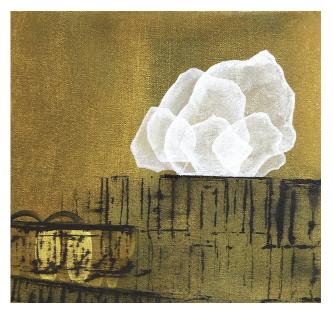

## Dan Roach Mudlarks 2021

**Staket** 2021 oil on canvas, 19.5 x 21 cm **£1250** 

Aloft 2021 oil on canvas,  $20 \times 25$  cm £1250

Murmur 2021 oil on canvas,  $25 \times 20 \,\text{cm}$  £1250

Clutch 2021 oil on canvas, 25 x 20 cm £1250